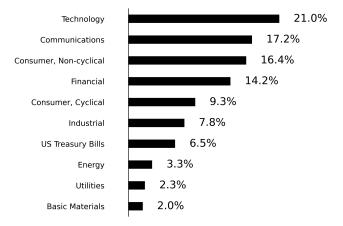

# What did the Fund invest in?

(% of Investments as of February 28, 2025)

## Sector Breakdown